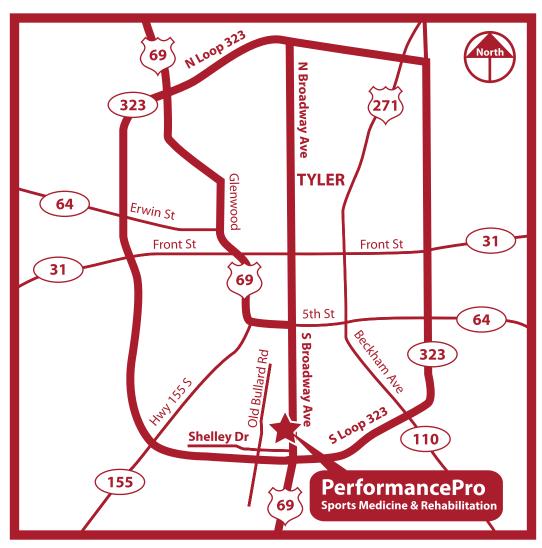

### **DIRECTIONS:**

- From South Loop 323, Turn North on Broadway Avenue.
- Clinic is located on the left at the corner of Broadway Avenue and Shelley Drive.